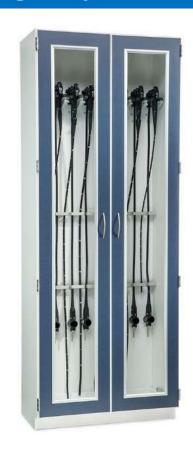

### **Free Storage Consultation**

**SOLAIRE Scope Storage Unit Features:** 

**DOOR:** Roll Top or Hinged Glass Options

**CLEANABILITY:** Removable Drip Tray

**CAPACITY**: Up to 8 scopes (or 16 w/ dual holders) **VENTED**: Ambient Air(standard) or HEPA Filter Fan Unit (option) **PROTECTION:** Padded Back & Side Walls- to protect scope optics **CONSTRUCTION:** Brushed Aluminum, Laminate or Stainless Steel