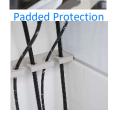

### **Free Storage Consultation**

**SOLAIRE Scope Storage Unit Features:** 

**DOOR:** Roll Top or Hinged Glass Options

**CLEANABILITY:** Removable Drip Tray

**CAPACITY**: Up to 8 scopes (or 16 w/ dual holders) **VENTED**: Ambient Air(standard) or HEPA Filter Fan Unit (option) **PROTECTION:** Padded Back & Side Walls- to protect scope optics **CONSTRUCTION:** Brushed Aluminum, Laminate or Stainless Steel