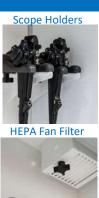

### **Free Storage Consultation**

**SOLAIRE Scope Storage Unit Features:** 

**DOOR:** Roll Top or Hinged Glass Options

**CLEANABILITY:** Removable Drip Tray

**CAPACITY**: Up to 8 scopes (or 16 w/ dual holders) **VENTED**: Ambient Air(standard) or HEPA Filter Fan Unit (option) **PROTECTION:** Padded Back & Side Walls- to protect scope optics **CONSTRUCTION:** Brushed Aluminum, Laminate or Stainless Steel