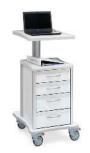

## **Your Endoscopy Storage Experts**

### **Free Storage Consultation**













**SOLAIRE Scope Storage Unit Features:** 

**DOOR:** Roll Top or Hinged Glass Options

**CLEANABILITY:** Removable Drip Tray

**CAPACITY**: Up to 8 scopes (or 16 w/ dual holders) **VENTED**: Ambient Air(standard) or HEPA Filter Fan Unit (option) **PROTECTION:** Padded Back & Side Walls- to protect scope optics **CONSTRUCTION:** Brushed Aluminum, Laminate or Stainless Steel



888-435-2256

### **Mobile Carts**

# Solairemedical.com









Check out our full line of Storage Solutions for your area including:

Supply Carts - Patient Treatment Carts - Mobile Workstations

#### **Direct Manufacturer**



#### **Experienced**

\*Drawing on over 30yrs Healthcare storage expertise

### **State of the art Manufacturing**

\*Zero gap edge-banding, Brushed aluminum finish

#### **Custom Capabilities**

- Engineering, Design, Production in-house
- Quick turnaround
- Short lead times

#### **Industry Partners**







Storage Systems for Healthcare