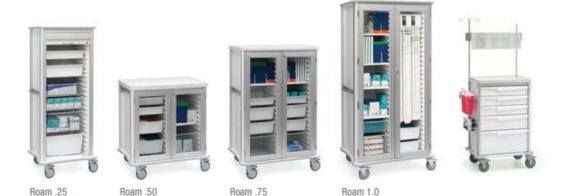

## **Your Endoscopy Storage Experts**

### **Free Storage Consultation**













**SOLAIRE Scope Storage Unit Features:** 

**DOOR:** Roll Top or Hinged Glass Options

**CLEANABILITY:** Removable Drip Tray

**CAPACITY**: Up to 8 scopes (or 16 w/ dual holders) **VENTED**: Ambient Air(standard) or HEPA Filter Fan Unit (option) **PROTECTION:** Padded Back & Side Walls- to protect scope optics **CONSTRUCTION:** Brushed Aluminum, Laminate or Stainless Steel



888-435-2256

### **Mobile Carts**

# Solairemedical.com









Check out our full line of Storage Solutions for your area including:

Supply Carts - Patient Treatment Carts - Mobile Workstations

#### **Direct Manufacturer**



#### **Experienced**

\*Drawing on over 30yrs Healthcare storage expertise

### **State of the art Manufacturing**

\*Zero gap edge-banding, Brushed aluminum finish

#### **Custom Capabilities**

- Engineering, Design, Production in-house
- Quick turnaround
- Short lead times

#### **Industry Partners**







Storage Systems for Healthcare