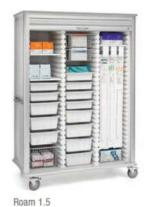

## **Your Endoscopy Storage Experts**

### **Free Storage Consultation**













**SOLAIRE Scope Storage Unit Features:** 

**DOOR:** Roll Top or Hinged Glass Options

**CLEANABILITY:** Removable Drip Tray

**CAPACITY**: Up to 8 scopes (or 16 w/ dual holders) **VENTED**: Ambient Air(standard) or HEPA Filter Fan Unit (option) **PROTECTION:** Padded Back & Side Walls- to protect scope optics **CONSTRUCTION:** Brushed Aluminum, Laminate or Stainless Steel



888-435-2256

### **Mobile Carts**

# Solairemedical.com









Check out our full line of Storage Solutions for your area including:

Supply Carts - Patient Treatment Carts - Mobile Workstations

#### **Direct Manufacturer**



#### **Experienced**

\*Drawing on over 30yrs Healthcare storage expertise

### **State of the art Manufacturing**

\*Zero gap edge-banding, Brushed aluminum finish

#### **Custom Capabilities**

- Engineering, Design, Production in-house
- Quick turnaround
- Short lead times

#### **Industry Partners**







Storage Systems for Healthcare