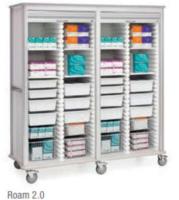

## **Your Endoscopy Storage Experts**

### **Free Storage Consultation**













**SOLAIRE Scope Storage Unit Features:** 

**DOOR:** Roll Top or Hinged Glass Options

**CLEANABILITY:** Removable Drip Tray

**CAPACITY**: Up to 8 scopes (or 16 w/ dual holders) **VENTED**: Ambient Air(standard) or HEPA Filter Fan Unit (option) **PROTECTION:** Padded Back & Side Walls- to protect scope optics **CONSTRUCTION:** Brushed Aluminum, Laminate or Stainless Steel



888-435-2256

### **Mobile Carts**

# Solairemedical.com









Check out our full line of Storage Solutions for your area including:

Supply Carts - Patient Treatment Carts - Mobile Workstations

#### **Direct Manufacturer**



#### **Experienced**

\*Drawing on over 30yrs Healthcare storage expertise

### **State of the art Manufacturing**

\*Zero gap edge-banding, Brushed aluminum finish

#### **Custom Capabilities**

- Engineering, Design, Production in-house
- Quick turnaround
- Short lead times

#### **Industry Partners**







Storage Systems for Healthcare