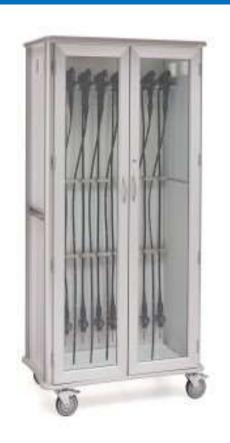

## **Your Endoscopy Storage Experts**

### **Free Storage Consultation**













**SOLAIRE Scope Storage Unit Features:** 

**DOOR:** Roll Top or Hinged Glass Options

**CLEANABILITY:** Removable Drip Tray

**CAPACITY**: Up to 8 scopes (or 16 w/ dual holders) **VENTED**: Ambient Air(standard) or HEPA Filter Fan Unit (option) **PROTECTION:** Padded Back & Side Walls- to protect scope optics **CONSTRUCTION:** Brushed Aluminum, Laminate or Stainless Steel



888-435-2256

### **Mobile Carts**

# Solairemedical.com









Check out our full line of Storage Solutions for your area including:

Supply Carts - Patient Treatment Carts - Mobile Workstations

#### **Direct Manufacturer**



#### **Experienced**

\*Drawing on over 30yrs Healthcare storage expertise

### **State of the art Manufacturing**

\*Zero gap edge-banding, Brushed aluminum finish

#### **Custom Ca