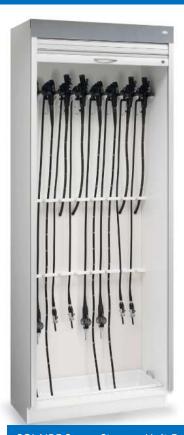

### **Free Storage Consultation**

**SOLAIRE Scope Storage Unit Features:** 

**DOOR:** Roll Top or Hinged Glass Options

**CLEANABILITY:** Removable Drip Tray

**CAPACITY**: Up to 8 scopes (or 16 w/ dual holders) **VENTED**: Ambient Air(standard) or HEPA Filter Fan Unit (option) **PROTECTION:** Padded Back & Side Walls- to protect scope optics **CONSTRUCTION:** Brushed Aluminum, Laminate or Stainless Steel